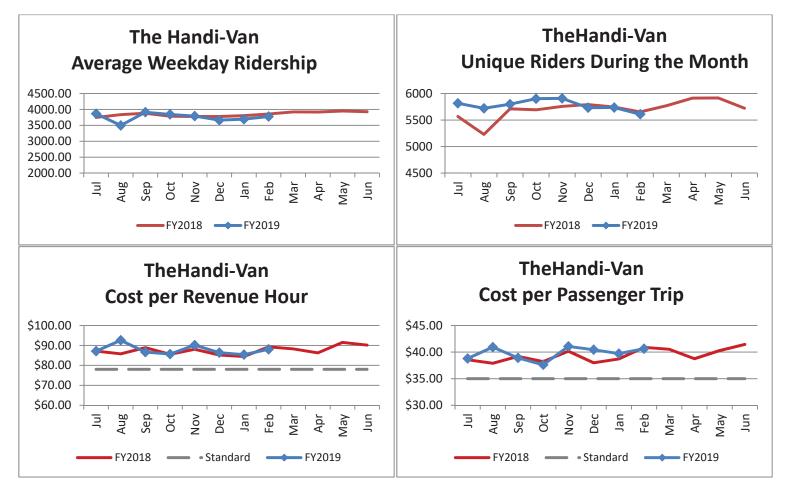

## Oahu Transit Services - The Handi-Van Monthly Performance Report For the Month Ending February 2019

| Key Performance Indicators (KPI)             | February<br>2019 | February<br>2018 | Percent<br>Change | 8 Month<br>FY2019 | 8 Month<br>FY2018 | Percent<br>Change | Goals    |
|----------------------------------------------|------------------|------------------|-------------------|-------------------|-------------------|-------------------|----------|
| Total Monthly Ridership                      | 91.406           | 89.183           | 2.49%             | 789.598           | 768.476           | 2.75%             | 00015    |
| Average Weekday Ridership                    | 3,777            | 3,857            | -2.06%            | 3,756             | 3,808             | -1.38%            |          |
| Unique Riders During the Period              | 5,610            | 5,654            | -0.78%            | 5,077             | 5,644             | -10.05%           |          |
| Cost per Revenue Hour                        | \$88.08          | \$89.28          | -1.35%            | \$87.76           | \$86.80           | 1.10%             | <3% incr |
| Cost per Trip                                | \$40.64          | \$40.89          | -0.61%            | \$39.77           | \$38.95           | 2.09%             | <3% incr |
| Cost per Revenue Mile                        | \$6.03           | \$6.20           | -2.66%            | \$5.90            | \$5.82            | 1.48%             | <3% incr |
| Trips per Revenue Hour                       | 2.17             | 2.23             | -2.67%            | 2.21              | 2.23              | -1.20%            | <2.2     |
| Farebox Recovery                             | 3.79%            | 4.43%            | -0.64%            | 4.29%             | 4.51%             | -0.21%            | 8%       |
| Very Early Trips (>30 Minutes)               | 0.09%            | 0.10%            | -0.01%            | 0.13%             | 0.11%             | 0.02%             | <1%      |
| Very Early Trips & Early Trips (>10 Minutes) | 2.06%            | 1.73%            | 0.33%             | 2.17%             | 1.88%             | 0.30%             | <2%      |
| On-Time and Early Trips                      | 90.86%           | 89.81%           | 1.05%             | 90.26%            | 89.58%            | 0.68%             | >90%     |
| Early Departure or On-Time Percentage        | 88.81%           | 88.08%           | 0.73%             | 88.09%            | 87.71%            | 0.38%             | >85%     |
| On-Time Trips (Within 0-30 Min Window)       | 76.69%           | 76.64%           | 0.05%             | 75.80%            | 76.28%            | -0.48%            |          |
| Very Late Trips (>30 Minutes)                | 0.58%            | 0.69%            | -0.11%            | 0.76%             | 0.77%             | -0.02%            | <1%      |
| On-Time for Appointments (Within 45 Mins)    | 64.90%           | 58.29%           | 6.61%             | 60.83%            | 58.42%            | 2.41%             | >90%     |
| Comparative Trip Length Analysis             | 66.48%           | 65.42%           | 1.06%             | 68.78%            | 64.96%            | 3.82%             | 50%      |
| Excessive Trip Length                        | 1.63%            | 1.72%            | -0.09%            | 1.38%             | 1.73%             | -0.34%            | 1%       |
| No Show / Late Cancellation Rate             | 7.62%            | 7.54%            | 0.07%             | 6.94%             | 7.06%             | -0.12%            | <5%      |
| Advance Cancellation Rate                    | 23.95%           | 23.55%           | 0.40%             | 23.52%            | 22.32%            | 1.20%             | <15%     |
| Missed Trip Rate                             | 0.27%            | 0.19%            | 0.08%             | 0.27%             | 0.29%             | -0.03%            | 0%       |
| Complaint Rate (Complaints per 1,000 Trips)  | 1.63             | 1.65             | -0.85%            | 1.44              | 1.25              | 15.52%            | <1%      |
| Calls Answered Within 5 Minutes              | 51.01%           | 86.98%           | -41.35%           | 50.82%            | 78.31%            | -35.11%           | 95%      |
| Vehicle Availability                         | 86.08%           | 89.48%           | -3.40%            | 87.78%            | 86.83%            | 0.96%             | >83%     |