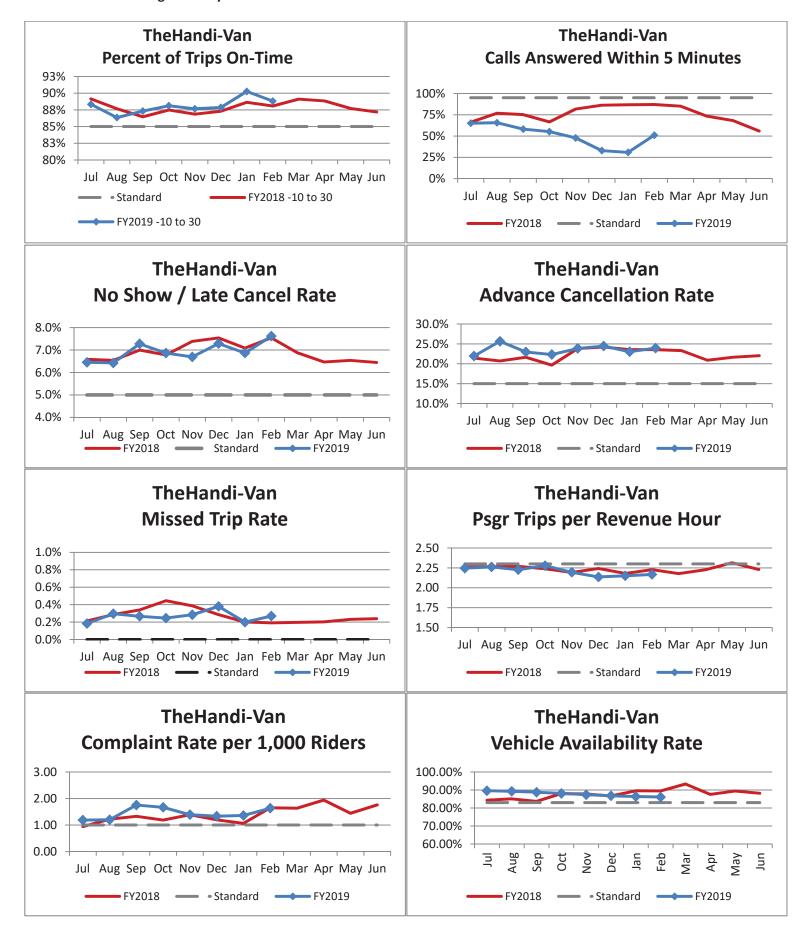

## Oahu Transit Services - The Handi-Van Monthly Performance Report For the Month Ending February 2019

| Key Performance Indicators (KPI)             | February<br>2019 | February<br>2018 | Percent<br>Change | 8 Month<br>FY2019 | 8 Month<br>FY2018 | Percent<br>Change | Goals    |
|----------------------------------------------|------------------|------------------|-------------------|-------------------|-------------------|-------------------|----------|
| Total Monthly Ridership                      | 91.406           | 89.183           | 2.49%             | 789.598           | 768.476           | 2.75%             | 00015    |
| Average Weekday Ridership                    | 3,777            | 3,857            | -2.06%            | 3,756             | 3,808             | -1.38%            |          |
| Unique Riders During the Period              | 5,610            | 5,654            | -0.78%            | 5,077             | 5,644             | -10.05%           |          |
| Cost per Revenue Hour                        | \$88.08          | \$89.28          | -1.35%            | \$87.76           | \$86.80           | 1.10%             | <3% incr |
| Cost per Trip                                | \$40.64          | \$40.89          | -0.61%            | \$39.77           | \$38.95           | 2.09%             | <3% incr |
| Cost per Revenue Mile                        | \$6.03           | \$6.20           | -2.66%            | \$5.90            | \$5.82            | 1.48%             | <3% incr |
| Trips per Revenue Hour                       | 2.17             | 2.23             | -2.67%            | 2.21              | 2.23              | -1.20%            | <2.2     |
| Farebox Recovery                             | 3.79%            | 4.43%            | -0.64%            | 4.29%             | 4.51%             | -0.21%            | 8%       |
| Very Early Trips (>30 Minutes)               | 0.09%            | 0.10%            | -0.01%            | 0.13%             | 0.11%             | 0.02%             | <1%      |
| Very Early Trips & Early Trips (>10 Minutes) | 2.06%            | 1.73%            | 0.33%             | 2.17%             | 1.88%             | 0.30%             | <2%      |
| On-Time and Early Trips                      | 90.86%           | 89.81%           | 1.05%             | 90.26%            | 89.58%            | 0.68%             | >90%     |
| Early Departure or On-Time Percentage        | 88.81%           | 88.08%           | 0.73%             | 88.09%            | 87.71%            | 0.38%             | >85%     |
| On-Time Trips (Within 0-30 Min Window)       | 76.69%           | 76.64%           | 0.05%             | 75.80%            | 76.28%            | -0.48%            |          |
| Very Late Trips (>30 Minutes)                | 0.58%            | 0.69%            | -0.11%            | 0.76%             | 0.77%             | -0.02%            | <1%      |
| On-Time for Appointments (Within 45 Mins)    | 64.90%           | 58.29%           | 6.61%             | 60.83%            | 58.42%            | 2.41%             | >90%     |
| Comparative Trip Length Analysis             | 66.48%           | 65.42%           | 1.06%             | 68.78%            | 64.96%            | 3.82%             | 50%      |
| Excessive Trip Length                        | 1.63%            | 1.72%            | -0.09%            | 1.38%             | 1.73%             | -0.34%            | 1%       |
| No Show / Late Cancellation Rate             | 7.62%            | 7.54%            | 0.07%             | 6.94%             | 7.06%             | -0.12%            | <5%      |
| Advance Cancellation Rate                    | 23.95%           | 23.55%           | 0.40%             | 23.52%            | 22.32%            | 1.20%             | <15%     |
| Missed Trip Rate                             | 0.27%            | 0.19%            | 0.08%             | 0.27%             | 0.29%             | -0.03%            | 0%       |
| Complaint Rate (Complaints per 1,000 Trips)  | 1.63             | 1.65             | -0.85%            | 1.44              | 1.25              | 15.52%            | <1%      |
| Calls Answered Within 5 Minutes              | 51.01%           | 86.98%           | -41.35%           | 50.82%            | 78.31%            | -35.11%           | 95%      |
| Vehicle Availability                         | 86.08%           | 89.48%           | -3.40%            | 87.78%            | 86.83%            | 0.96%             | >83%     |